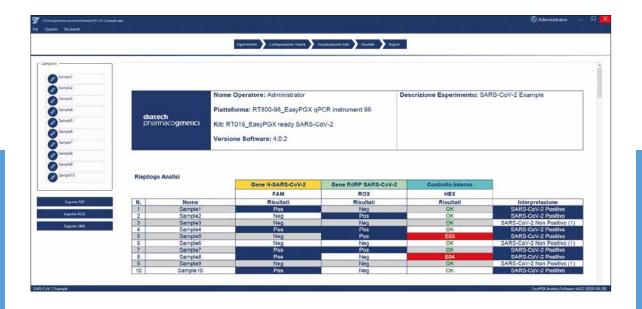

### EasyPGX® Analysis Software: the CE-IVD solution for data processing fully automatic

- O Developed with "wizard" to facilitate the definition, analysis and exportation of results.
- Unique solution and platform for interactive visualization and comparison of raw data and processed results.
- O Possibility to insert patient ID with a barcode reader.
- O Possibility to read and track codes and batches of reagents.
- O Compatible with Laboratory Information Management Systems (LIMS).
- O Reports can be customized and exported in various formats (pdf, excel).